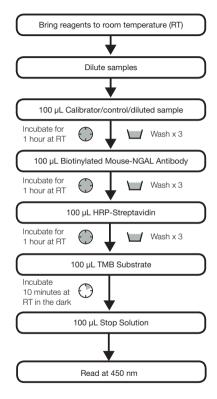

## **Quick Guide**

## Mouse NGAL ELISA Kit (KIT 042)

## Mouse NGAL ELISA Kit (KIT 042)

NGAL - a biomarker of nephrotoxicity

| Mouse NGAL ELISA kit – KIT 042                                                                                              |                            |
|-----------------------------------------------------------------------------------------------------------------------------|----------------------------|
| Target                                                                                                                      | Cross reaction             |
| Mouse NGAL<br>(Neutrophil Gelatinase Associated Lipocalin)                                                                  | No cross reaction detected |
| Format                                                                                                                      | Number of tests            |
| 96 well ELISA plate                                                                                                         | 40 samples in duplicate    |
| Sample matrix for analysis                                                                                                  |                            |
| Mouse urine, plasma or serum, tissue extracts or culture media                                                              |                            |
| Normal sample dilution guideline                                                                                            | Sample volume needed       |
| 1/1000 (Urine or EDTA plasma, healthy mice)<br>1/5000 (Urine or EDTA plasma, when NGAL<br>values are expected to be raised) | 10 µl sample               |
| Assay dynamic range                                                                                                         | Limit of Detection (LOD)   |
| 10-1000 pg/mL                                                                                                               | 0.75 pg/mL                 |